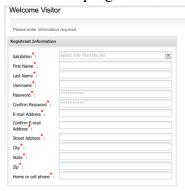

## Create an Account As of 01/01/25

From the www.lirstamford.org website, click on 'Registration'. You will see the following screen:

• Click Create Account on top right of Home Page. You will see:

- Enter all required information (including Apartment Number):
  - **USERNAME**: If you have a **unique** email address, we suggest that you use it as your Username; **if you share** an email address, **each** of you must create a unique Username (e.g., gsmith, bsmith).
  - PLEASE remember/make note of your chosen Username.
  - **EMAIL ADDRESS**: Use the email you currently have (if you share an email, it can be used more than once).
  - PASSWORD: Create your Password (password is case sensitive and must be at least 8 characters with 1 capital letter and 1 numeral.) PLEASE remember/make note of your chosen password.
  - Click on Agree and Create Account to proceed (you must agree to our Registration Policy to continue)